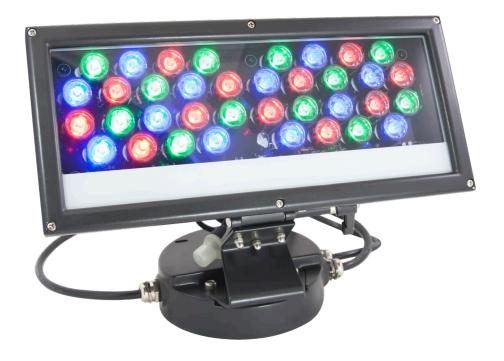

### **Features**

- High impact dynamic array wall washer
- Durable aluminum alloy housing with enamel finish and tempered glass lens are fully sealed for use in wet locations (IP65)
- Built-in driver and five foot grounded power cord simplify installation
- Integrated mounting holes in base with adjustable tilt design for installation flexibility
- 60,000 hours rated life

## RGB Array Wall Washer

High power red, blue, and green LEDs combined with a durable aluminum housing rated for wet locations make this LED array perfect for high impact illumination, indoors or out. Power up to five fixtures via one power cord and link data up to 30 fixtures, either directly or with signal extension cables.

### Technical Information

| WW-ARRAY-RGB                                   |
|------------------------------------------------|
| 120V AC, 60Hz                                  |
| RGB                                            |
| 50W                                            |
| 5 units (power; Array only), 30 units (signal) |
| 25°                                            |
| Requires DMX Controllers                       |
| 13"W x 9-1/2"H (face) x 5-5/8" Dia. (base)     |
| Surface mount                                  |
| IP65 (wet location)                            |
| 60,000 hrs                                     |
|                                                |